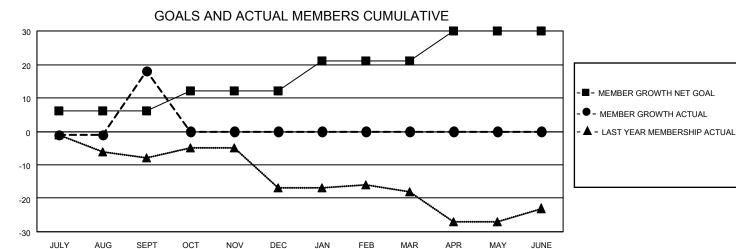

## MONTHLY MEMBERSHIP PROGRESS REPORT

LOCATION UTAH District 28 U Results as of: 9/30/2022

| Clubs RESULTS FOR 2022-2023 |   |   |   | Members RESULTS FOR 2022-2023 |   |    |    |
|-----------------------------|---|---|---|-------------------------------|---|----|----|
|                             |   |   |   |                               |   |    |    |
| JULY/AUG/SEPT               | 0 | 0 | 0 | JULY/AUG/SEPT                 | 6 | 32 | 14 |
| OCT/NOV/DEC                 | 0 | 0 | 0 | OCT/NOV/DEC                   | 6 | 0  | 0  |
| JAN/FEB/MAR                 | 0 | 0 | 0 | JAN/FEB/MAR                   | 9 | 0  | 0  |
| APR/MAY/JUNE                | 1 | 0 | 0 | APR/MAY/JUNE                  | 9 | 0  | 0  |